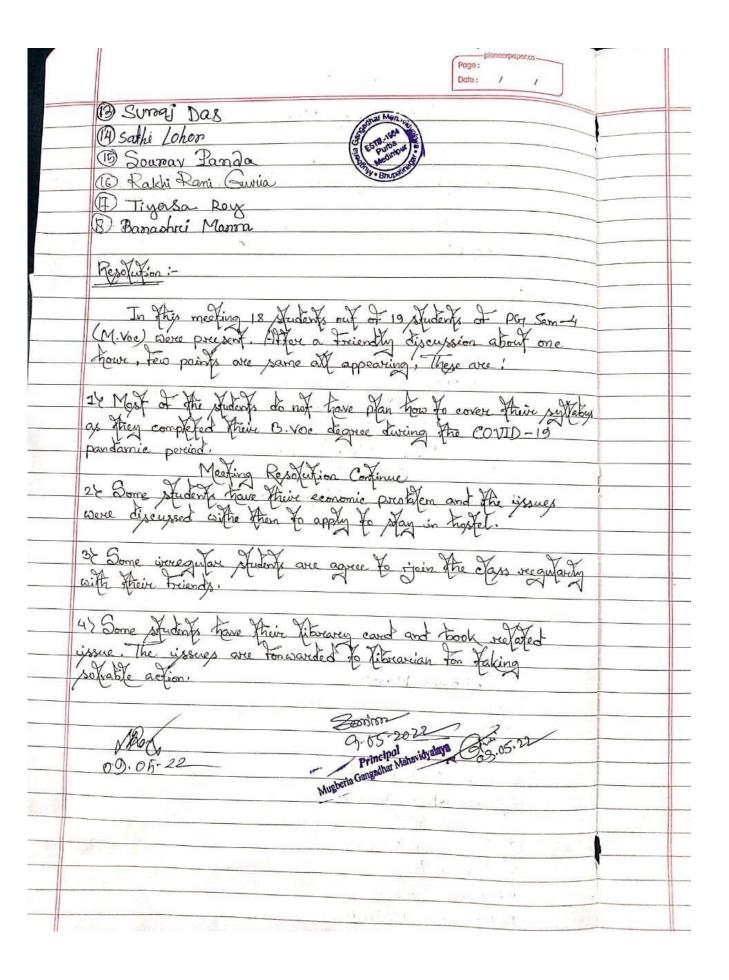

| Sl.<br>No | Name of<br>Mentor        | No of<br>Mentee<br>Allotte | Name of<br>Mentee     | Class of<br>Mentee | Address                                                                                                  |
|-----------|--------------------------|----------------------------|-----------------------|--------------------|----------------------------------------------------------------------------------------------------------|
| 1.        | Mr.Tonmoy<br>Kumar Giri, | 10                         | Banashri Manna        | M .Voc             | Vill-Alipur P.O- Boga P.S-TalpatiGhat Coastal Dist- PurbaMedinipur State-West Bengal Pin- 721431         |
| 2.        | Mr.Tonmoy<br>Kumar Giri, | 10                         | Bipasa Jana           | M .Voc             | Ghardubra, Jhikira, Joypur,<br>Howrah,711401                                                             |
| 3.        | Mr.Tonmoy<br>Kumar Giri, | 10                         | Dolan Basuli          | M .Voc             | Vill- Gobindapur<br>Post- Nabajibanpur<br>P.S-Onda<br>Dist- Bankura<br>Pin-722144                        |
| 4.        | Mr.Tonmoy<br>Kumar Giri, | 10                         | Madhumanti<br>Pradhan | M .Voc             | Vill+P.O- Garbari, P.s- Bhupatinagar, Dist- Purbamedinipur, Pin- 721626,                                 |
| 5.        | Mr.Tonmoy<br>Kumar Giri, | 10                         | Madhumitakar          | M .Voc             | Vill- Gumut Post - Muninagar P.S- Bishnupur Dist-Bankura Pin- 722122                                     |
| 6.        | Mr.Tonmoy<br>Kumar Giri, | 10                         | Mita Panda            | M .Voc             | Vill-Purbeshwarpur P.O-Balyagobindapur P.S- patashpur Dist- Purbamedinipur State-West Bengal Pin-721440  |
| 7.        | Mr.Tonmoy<br>Kumar Giri, | 10                         | Moumita<br>Maikap     | M .Voc             | Vill- kshetrapal P.o- Balyagobindapur P.s- patashpur Dist- purbamedinipur State- west Bengal Pin- 721440 |
| 8.        | Mr.Tonmoy<br>Kumar Giri, | 10                         | Poushali<br>Chowdhury | M .Voc             | Nutanchati P.O- Bankura P.S- Bankura Pin - 722101                                                        |
| 9.        | Mr.Tonmoy<br>Kumar Giri, | 10                         | Puja Bhunia           | M .Voc             | DakshinBaroj, P. O-paushi, P.S-Bhupatinagar, Pin - 721444                                                |

| 10. | Mr.Tonmoy<br>Kumar Giri, | 10 | Rakhi Rani<br>Guria | M .Voc | Vill +P.O- Heria<br>P.S- Khejuri<br>Dist-PurbaMedinipur<br>Pin- 721430                       |
|-----|--------------------------|----|---------------------|--------|----------------------------------------------------------------------------------------------|
| 11. | Ms. Monalisa<br>Roy      | 10 | Rima Giri           | M .Voc | Vill- jukhia<br>P.O- jukhia bazar<br>P.S- Bhupatinagar<br>Dist-PurbaMedinipur<br>Pin- 721430 |
| 12. | Ms. Monalisa<br>Roy      | 10 | SagarikaMatia       | M .Voc | Vill+ p.o - ururi P.s - Bhupatingar Dist - PurbaMedinipur State - West Bengal Pin -721458    |
| 13. | Ms. Monalisa<br>Roy      | 10 | Sanjib Das          | M .Voc | Vill- kharar P.o- mohati P.s- khejuri Dist- PurbaMedinipur Pin- 721430                       |
| 14. | Ms. Monalisa<br>Roy      | 10 | Sathi Lohar         | M .Voc | Sankattala<br>P.O+P.S-Bishnupur<br>Dist -Bankura<br>Pin - 722122                             |
| 15. | Ms. Monalisa<br>Roy      | 10 | Sayan Das           | M .Voc | Vill- Barabari P.O-Barabari(south) P.s- Bhupatinagar Dist- PurbaMedinipur Pin- 721430        |
| 16. | Ms. Monalisa<br>Roy      | 10 | ShibaniMaity        | M .Voc | Vill.+P.O- Lalua<br>P.S-Patashpur<br>Dist-purbamedinipur<br>Pin- 721456                      |
| 17. | Ms. Monalisa<br>Roy      | 10 | Sourav Panda        | M .Voc | Vill- Marishda<br>P.O- Marishda<br>P.S- Marishda<br>Dist- PurbaMedinipur<br>Pin- 721449      |
| 18. | Ms. Monalisa<br>Roy      | 10 | SulekhaDhara        | M .Voc | Vill+ P.O- Serkhanchak<br>P.S- khejuri<br>Dist- Purbamedinipur<br>Pin - 721432               |
| 19. | Ms. Monalisa<br>Roy      | 10 | Suraj Das           | M .Voc | Vill+po-Lakshmanchak<br>Ps-Talpati Ghat Costal<br>Dist- Purba Medinipur<br>Pin-721431        |
| 20. | Ms. Monalisa<br>Roy      | 10 | Tiyasa Roy          | M .Voc | Rautara, Howrah, Jhikhira, 711401                                                            |